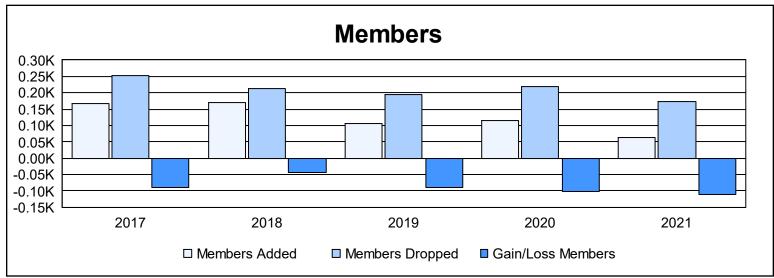

District 332 B As of June 2021 Cumulative

| Year      | New<br>Clubs | Dropped<br>Clubs | Gain/<br>Loss<br>Clubs | New<br>Members | Charter<br>Members | Reinstate<br>Members | Transfer<br>Members | Total<br>Member<br>Added | Total<br>Members<br>Dropped | Gain/<br>Loss<br>Members |
|-----------|--------------|------------------|------------------------|----------------|--------------------|----------------------|---------------------|--------------------------|-----------------------------|--------------------------|
| 2016-2017 | 0            | 2                | -2                     | 158            | 0                  | 6                    | 2                   | 166                      | 254                         | -88                      |
| 2017-2018 | 0            | 0                | 0                      | 165            | 0                  | 2                    | 2                   | 169                      | 214                         | -45                      |
| 2018-2019 | 0            | 1                | -1                     | 101            | 0                  | 3                    | 1                   | 105                      | 194                         | -89                      |
| 2019-2020 | 0            | 0                | 0                      | 105            | 0                  | 2                    | 9                   | 116                      | 218                         | -102                     |
| 2020-2021 | 0            | 0                | 0                      | 62             | 0                  | 2                    | 0                   | 64                       | 174                         | -110                     |
| Average   | 0            | 1                | -1                     | 118            | 0                  | 3                    | 3                   | 124                      | 211                         | -87                      |