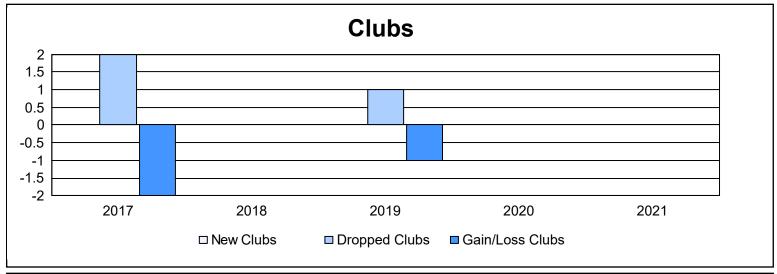

District 332 B As of June 2021 Cumulative

| Year      | New<br>Clubs | Dropped<br>Clubs | Gain/<br>Loss<br>Clubs | New<br>Members | Charter<br>Members | Reinstate<br>Members | Transfer<br>Members | Total<br>Member<br>Added | Total<br>Members<br>Dropped | Gain/<br>Loss<br>Members |
|-----------|--------------|------------------|------------------------|----------------|--------------------|----------------------|---------------------|--------------------------|-----------------------------|--------------------------|
| 2016-2017 | 0            | 2                | -2                     | 158            | 0                  | 6                    | 2                   | 166                      | 254                         | -88                      |
| 2017-2018 | 0            | 0                | 0                      | 165            | 0                  | 2                    | 2                   | 169                      | 214                         | -45                      |
| 2018-2019 | 0            | 1                | -1                     | 101            | 0                  | 3                    | 1                   | 105                      | 194                         | -89                      |
| 2019-2020 | 0            | 0                | 0                      | 105            | 0                  | 2                    | 9                   | 116                      | 218                         | -102                     |
| 2020-2021 | 0            | 0                | 0                      | 62             | 0                  | 2                    | 0                   | 64                       | 174                         | -110                     |
| Average   | 0            | 1                | -1                     | 118            | 0                  | 3                    | 3                   | 124                      | 211                         | -87                      |